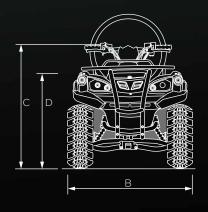

# **DIMENSIONS & WEIGHT**

A 2150mm

B 1280mm

C 1250mm

D 890mm

E 1320mm

Unladen Weight - 349KG Laden Weight - 397KG