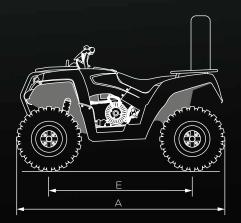

# **DIMENSIONS & WEIGHT**

A 2150mm

B 1280mm

C 1250mm

D 890mm

E 1320mm

Unladen Weight - 349KG Laden Weight - 397KG