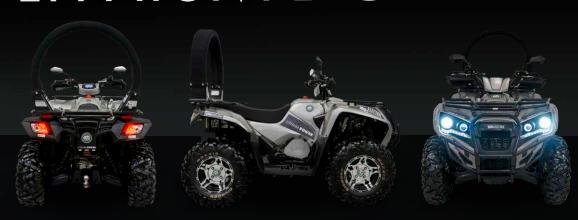

# LITHIUM POWER

**UNCOMPROMISING 4WD WORKHORSE. RIGOROUS TESTING, CONTROLLED PRODUCTION & HIGH QUALITY COMPONENTS, MAKE IT A** MACHINE YOU CAN TOTALLY RELY ON.

**EXTENDED RANGE (INDICATIVE) MORE TORQUE REDUCED WEIGHT IMPROVED OFF-ROAD CAPABILITY FASTER CHARGING IMPROVED BATTERY LONGEVITY INCREASED GROUND CLEARANCE** 

• EASY GEAR

• LED FRONT LIGHTS

- HAND GUARDS
- TOW HITCH
- COLOUR OPTION BLACK/GREEN/WHITE
- OPTIONAL ECO CHARGER DEFENDER®\*

\*These options may incur extra cost

**100**% ELECTRIC **ZERO** EMISSIONS ZERO-MISSIONS THE LITHIUM POWER IS AN • UP TO 65KM (DEPENDENT ON TERRAIN) • ELECTRIC POWER STEERING AS STANDARD COLOUR OPTION - SILVER\* ALLOY WHEELS • REGENERATIVE BRAKING OPTIONAL LIFEGUARD® ROLL-BAR\* • ELECTRIC SWITCHABLE 2WD/ 4WD FRONT WINCH OPTION OPTIONAL TRAILER PLUG\* • DIFF LOCK

**LEADING THE CHARGE** 

# LITHIUM POWER